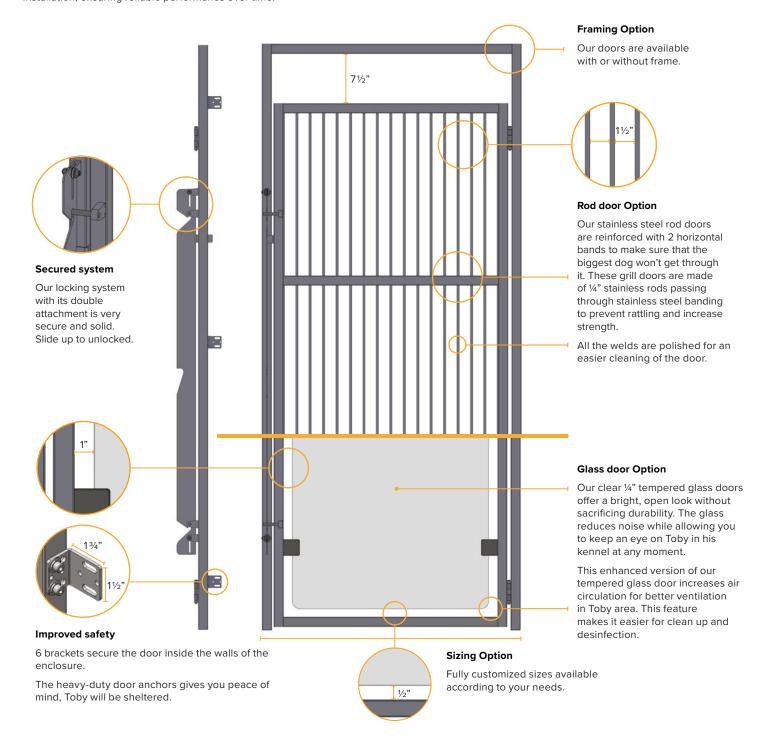

## **Kennel RUN Doors**

The **Tobyguard kennel doors** are hand-welded and polished with the best stainless steel quality that reflects the 5-year warranty of our product. The **customized sizes** are perfect for new clinics and for renovations with restricted dimensions. Whether it is for a small or a big project, the **Tobyguard kennel doors will offer you a quality that will last a lifetime!** 

Custom door sizes from 28" to 36" (71.12 - 91.44 cm) width by 69.5" (176.53 cm) high. With or without framing option of 78" (198.12 cm) in height. **Contact us to see the complete listing of models offered!** 

**Top Frame Benefit:**The top frame is engineered to distribute weight more evenly, reducing strain on the screws that secure the door into the wall. This results in improved durability and longevity of the installation, ensuring reliable performance over time.

## VETERINART EQUIPMENT

Height with frame: 78" / Height without frame: 69.5"

Kennel RUN Door Form Date: Please fill all the blank fields and complete the 4 simple options below. Customer name: Clinic name: Contact name: Signature: Facing door option; Top frame option; 1. 2. Choose between rod or tempered glass door, Choose between frame or without frame, please check the box below: please check the box below: Frame without top Available for doors up to Rod door Glass door Frame with top 36 inches wide. **Customized Size Option including** 3. Door opening option; 4. **Mounting Frame**; Choose between hinges installed on the right or left side, please check the box below: Please measure the width between both walls where the door will be installed on 3 height levels: Width hinges on right Top width: Height Middle width: hinges on left Bottom width: